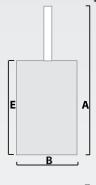

#### Dimensions 5030-N HD

- A: 2165 mm B: 850 mm C: 1290 mm
- D: 2030 mm E: 1320 mm