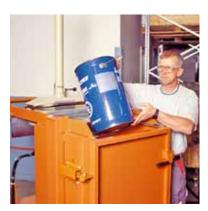

# An easy-to-operate top loading machine

Compacts hazardous waste, such as glass and cans/tins with paint, oil and other chemical remains directly into drums.

With Orwak 5030-N HD the handling, transportation and disposal of chemical waste becomes safe and simple.

Operator easily handles the heavy duty steel pallet with standard pallet lifter.

Standard drums can be used for storage and transport of the hazardous waste. By using several drums, sorting is possible.