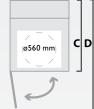

#### Loading aperture

| Louding upor cure | F ( 0        |
|-------------------|--------------|
|                   | ø560 mm      |
| Cycle time        |              |
| ,                 | 36 secs      |
| Press force       |              |
| Fress lorce       |              |
|                   | 3 ton, 30 kN |
| Drum size         |              |
| Width:            | max ø600 mm  |
| Height:           | max 1005 mm  |
| Weight (machine)  | )            |
| Total:            | 360 kg       |
| Noise level       |              |
|                   | < 70 db (A)  |
| Protection class  |              |