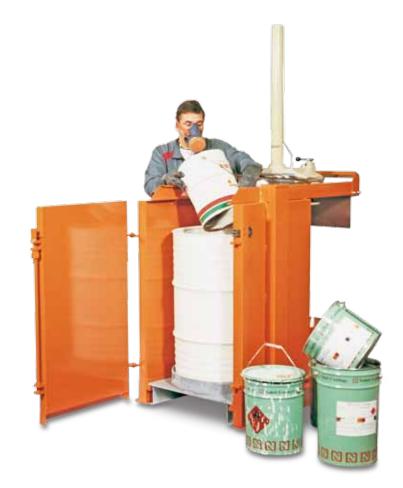

# An easy-to-operate top loading machine

Compacts hazardous waste, such as glass and cans/tins with paint, oil and other chemical remains directly into drums.

With Orwak 5030-N HD the handling, transportation and disposal of chemical waste becomes safe and simple.

Operator easily handles the heavy duty steel pallet with standard pallet lifter.

Standard drums can be used for storage and transport of the hazardous waste. By using several drums, sorting is possible.