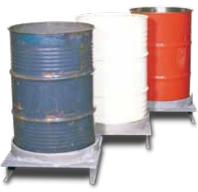

Operator easily handles the heavy duty steel pallet with standard pallet lifter.

Standard drums can be used for storage and transport of the hazardous waste. By using several drums, sorting is possible.

#### Our promise to You!

- Orwak financial solutions
- · Orwak non-stop service

For further information please contact Your local Orwak dealer.

Semi-dry Waste

Tetra paks

Steel drums

Hazardous waste

Wet Juice boxes,