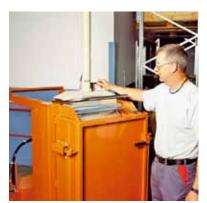

# An easy-to-operate top loading machine

Compacts hazardous waste, such as glass and cans/tins with paint, oil and other chemical remains directly into drums.

With Orwak 5030-N HD the handling, transportation and disposal of chemical waste becomes safe and simple.

Operator easily handles the heavy duty steel pallet with standard pallet lifter.

Standard drums can be used for storage and transport of the hazardous waste. By using several drums, sorting is possible.